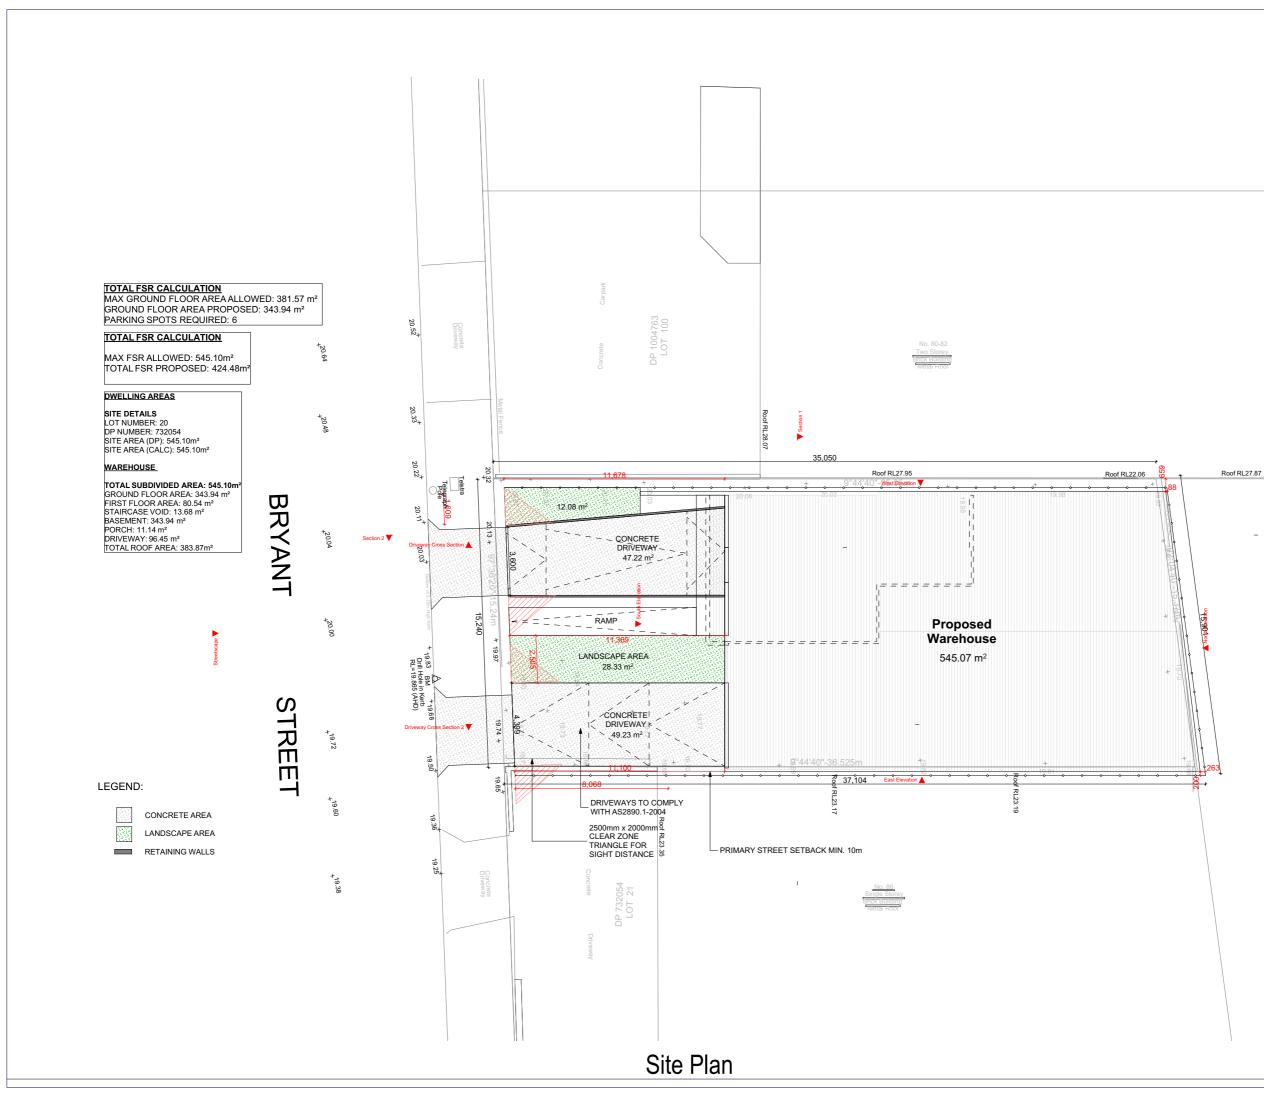

- Site Plan Site Plan

DP 827681 LOT 34

BDAA ACCREDITATION NO: Scale: As Noted Designed By: M.N

6455

Project No 1:200 #

Drawing No.

03

A3